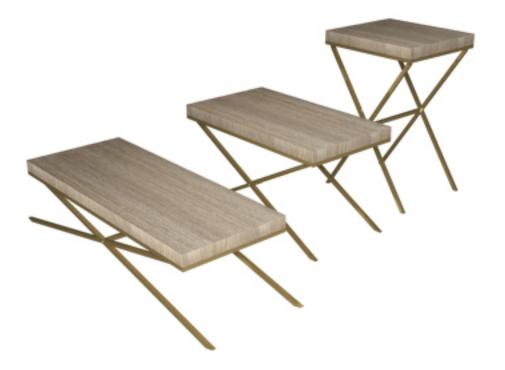

## **Scissor Tables**

WWW.GOLDSMITH-INC.COM

MANNEQUINS FORMS FIXTURES FURNITURE DECORATIVES ACCESSORIES

PH. 212 366-9040 FX. 212 366-9048

Collection Consists of 3 different Table Sizes; Pedestal 1 - 10"H x 36"W x 14"D Pedestal 2 - 15"H x 26"W x 14"D Pedestal 3 - 24"H x 16"W x 14"D Available in different custom finishes.

GOLDSMITH A COMPANY OF

WWW.GOLDSMITH-INC.COM INFO@GOLDSMITH-INC.COM

**SHOWROOM** PH. 212 366-9040 FX. 212 366-9048

Collection Consists of 3 different Table Sizes; Pedestal 1 - 10"H x 36"W x 14"D Pedestal 2 - 15"H x 26"W x 14"D Pedestal 3 - 24"H x 16"W x 14"D Available in different custom finishes.