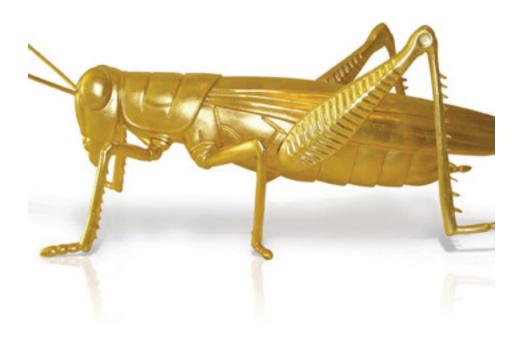

GOLDSMITH A COMPANY OF

WWW.GOLDSMITH-INC.COM INFO@GOLDSMITH-INC.COM

Long 8 Feet, Wide 12 in Avaliable in custom finishes

GOLDSMITH A COMPANY OF

WWW.GOLDSMITH-INC.COM INFO@GOLDSMITH-INC.COM

Long 12 in, Wide 17in. Avaliable in custom finishes