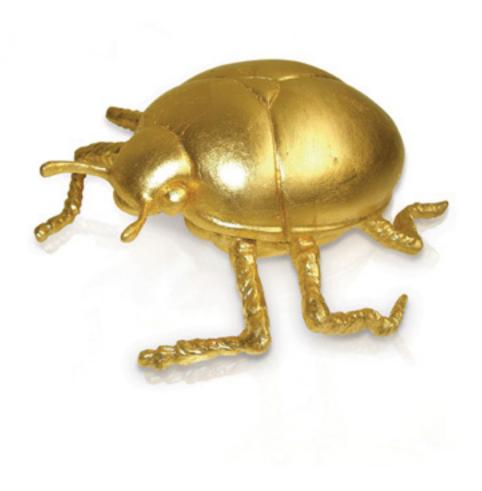

GOLDSMITH A COMPANY OF

WWW.GOLDSMITH-INC.COM INFO@GOLDSMITH-INC.COM

Long 60 in, Wide 30 in, High 21 in Avaliable in custom finishes

GOLDSMITH A COMPANY OF

WWW.GOLDSMITH-INC.COM INFO@GOLDSMITH-INC.COM

Long 12 in, Wide 5 in. Avaliable in custom finishes