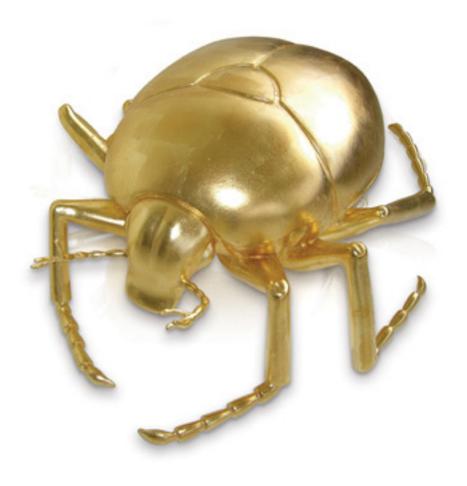

WWW.GOLDSMITH-INC.COM INFO@GOLDSMITH-INC.COM

Long 48in, Wide 40in Avaliable in custom finishes

GOLDSMITH A COMPANY OF

WWW.GOLDSMITH-INC.COM INFO@GOLDSMITH-INC.COM

Long 12in, Wide 11in. Avaliable in custom finishes