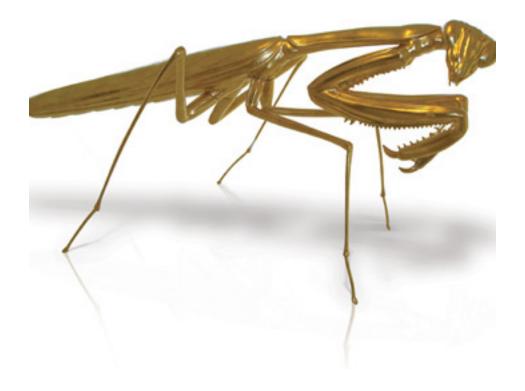

## Insects

WWW.GOLDSMITH-INC.COM

MANNEQUINS FORMS FIXTURES FURNITURE DECORATIVES ACCESSORIES

PH. 212 366-9040 FX. 212 366-9048

Long 8 Feet, Wide 55 in, High 45 in. Avaliable in custom finishes

GOLDSMITH A COMPANY OF